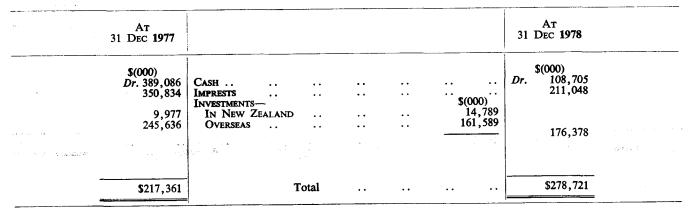

| 28,866<br>189,007        |  |  |
| 104,696<br>172,240         | SUSPENSE ACCOUNT                       | •• | ••• | ••  | •• | 455,515‡,<br>60,534      |  |  |
| 49,995                     | TRUST ACCOUNT                          | •• | ••  | ••  | •• | 60,534                   |  |  |
| \$217,361                  | Total                                  | •• | ••  |     | •• | \$278,721                |  |  |

\*This amount represents the part of the balance of the Works and Trading Account attributable to the activities of Electric Supply, Railways and State Coal Mines.

Cash received but not yet allocated.

Includes proceeds of sale of Treasury bills amounting to \$237,090,000 lodged to Public Account by the Reserve Bank of New Zealand during December.

#### COMPOSITION OF BALANCES



N. V. LOUGH, Secretary to the Treasury. 24 January 1979.

R. G. DE JARDINE, Director (Finance), Treasury 24 January 1979.

#### **REPORT OF THE AUDIT OFFICE**

The Audit Office, having been appointed in terms of section 25 of the Public Finance Act 1977, has audited the foregoing summary of the receipts and payments of the Public Account for the 9 months ended 31 December 1978. In terms of section 67 of that Act, the Audit Office is of the opinion that the summary properly reflects the financial transactions of the Public Account for the 9 months.

> A. C. SHAILES, Controller and Auditor-General. 5 February 1979.

Price 30c